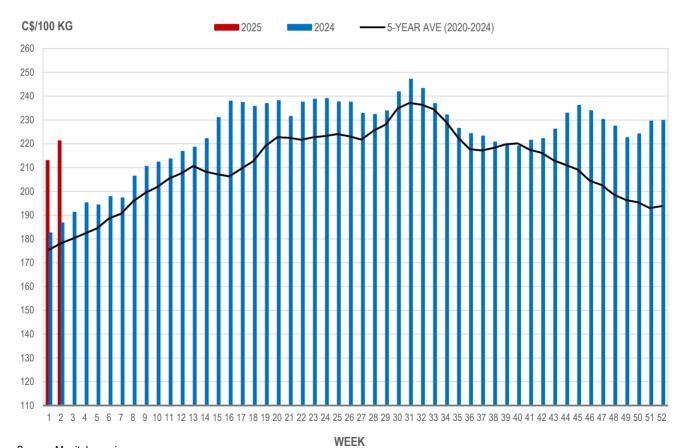

## All In Weights C\$/100 kg

| Week | Week ending date  | 2025   | 2024   | Change from<br>Previous Week | Change from<br>Previous Year |
|------|-------------------|--------|--------|------------------------------|------------------------------|
| 51   | 2024-12-20        | 240.57 | 193.91 | 1.9%                         | 24.1%                        |
| 52   | 2024-12-27        | 241.85 | 190.69 | 0.5%                         | 26.8%                        |
| 1    | 2025-01-03        | 223.56 | 192.01 | -7.6%                        | 16.4%                        |
| 2    | 2025-01-10        | 232.65 | 195.75 | 4.1%                         | 18.8%                        |
|      | Four week average | 234.66 | 193.09 | -                            | 21.5%                        |

Source: Manitoba major processors.

Index 100, C\$/100 kg

| Week | Week ending date  | 2025   | 2024   | Change from<br>Previous Week | Change from<br>Previous Year |
|------|-------------------|--------|--------|------------------------------|------------------------------|
| 51   | 2024-12-20        | 229.55 | 184.37 | 2.4%                         | 24.5%                        |
| 52   | 2024-12-27        | 229.87 | 182.37 | 0.1%                         | 26.0%                        |
| 1    | 2025-01-03        | 212.94 | 182.56 | -7.4%                        | 16.6%                        |
| 2    | 2025-01-10        | 221.21 | 186.75 | 3.9%                         | 18.5%                        |
|      | Four week average | 223.39 | 184.01 | -                            | 21.4%                        |

#### MANITOBA WEIGHTED AVERAGE INDEX 100 HOG PRICES WEEKLY

Source: Manitoba major processors