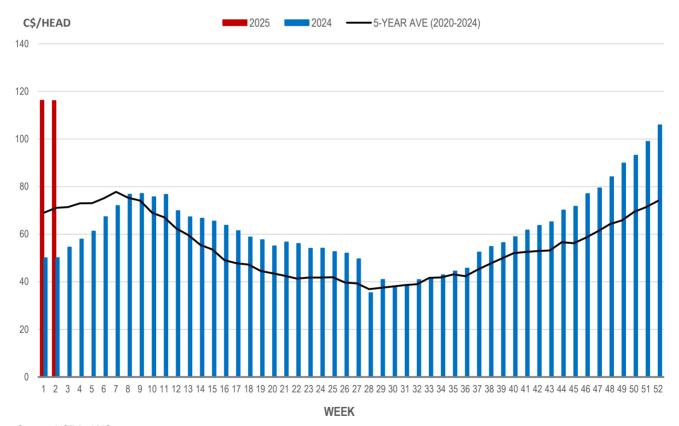

## Weaning Pigs (U.S. Total Composite Weighted Average Price per Head)

|                         | Formula and Cash<br>Low, US\$/Head | Formula and Cash<br>High, US\$/Head | Wtd Avg Price,<br>US\$/Head | Wtd Avg Price,<br>C\$/Head |
|-------------------------|------------------------------------|-------------------------------------|-----------------------------|----------------------------|
| Early Weaned (10-12 lb) | 52.50                              | 95.00                               | 80.50                       | 116.10                     |
| Feeder Pigs (40 lb)     | 85.00                              | 107.00                              | 98.98                       | 142.75                     |

## EARLY WEANED PIGS (U.S. TOTAL COMPOSITE WEIGHTED AVERAGE PRICE PER HEAD) WEEKLY

Source: USDA, AMS