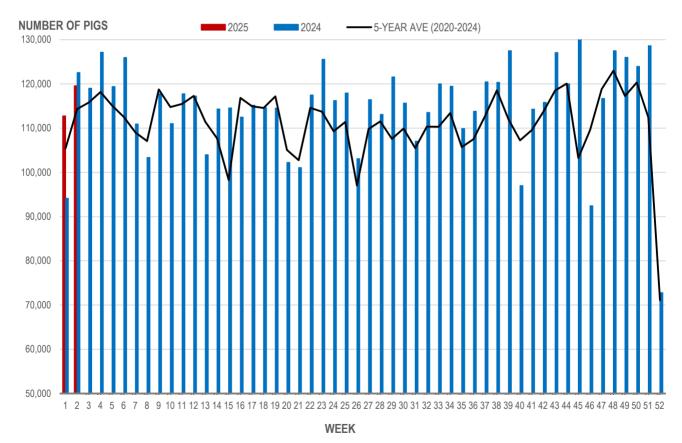

## **Number of Pigs Processed by Major Processors**

| Week | Week ending date  | 2025    | 2024    | Change from<br>Previous Week | Change from<br>Previous Year |
|------|-------------------|---------|---------|------------------------------|------------------------------|
| 51   | 2024-12-20        | 128,604 | 118,950 | 3.8%                         | 8.1%                         |
| 52   | 2024-12-27        | 72,809  | 80,331  | -43.4%                       | -9.4%                        |
| 1    | 2025-01-03        | 112,761 | 94,153  | 54.9%                        | 19.8%                        |
| 2    | 2025-01-10        | 119,571 | 122,562 | 6.0%                         | -2.4%                        |
|      | Four week average | 108,436 | 103,999 | -                            | 4.3%                         |

#### NUMBER OF PIGS PROCESSED BY MAJOR PROCESSORS WEEKLY

Source: Manitoba major processors