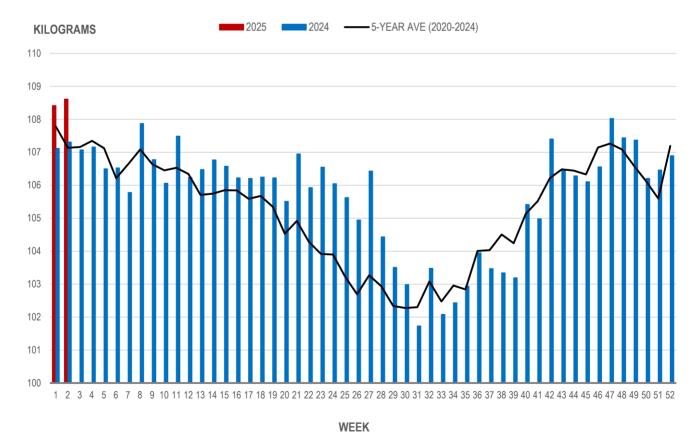

## Average Weight of Hogs Processed by Major Processors, Kg

| Week | Week ending date  | 2025   | 2024   | Change from<br>Previous Week | Change from<br>Previous Year |
|------|-------------------|--------|--------|------------------------------|------------------------------|
| 51   | 2024-12-20        | 106.46 | 105.12 | 0.2%                         | 0.2%                         |
| 52   | 2024-12-27        | 106.90 | 107.36 | 0.4%                         | 0.4%                         |
| 1    | 2025-01-03        | 108.42 | 107.12 | 1.4%                         | 1.4%                         |
| 2    | 2025-01-10        | 108.61 | 107.31 | 0.2%                         | 0.2%                         |
|      | Four week average | 107.60 | 106.73 | -                            | 0.6%                         |

#### AVERAGE WEIGHT OF HOGS PROCESSED BY MAJOR PROCESSORS WEEKLY

Source: Manitoba major processors