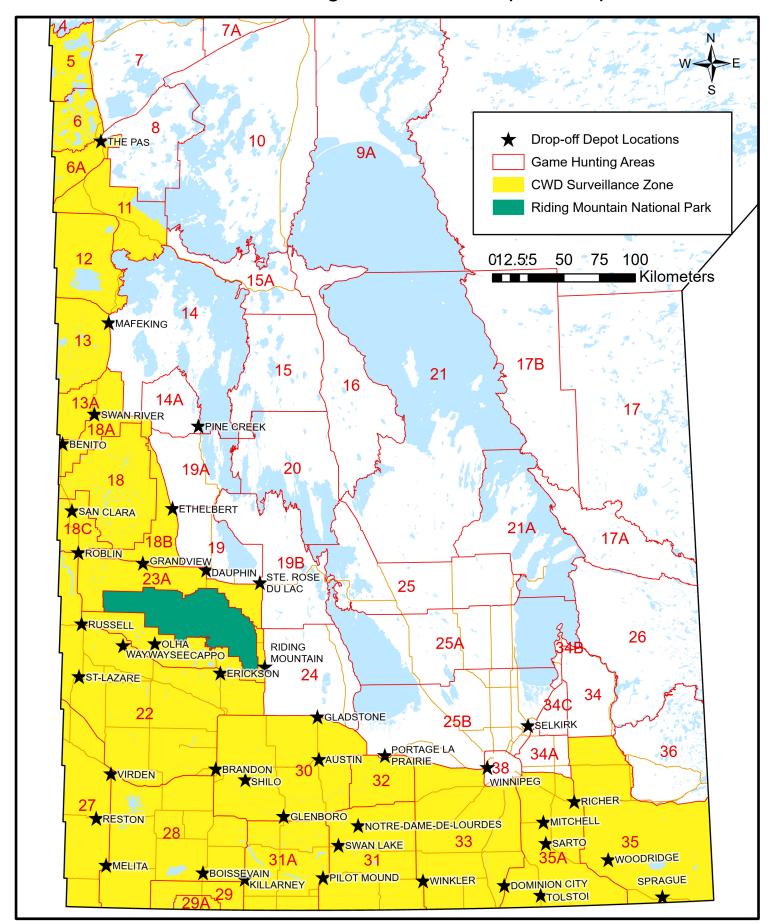

## Chronic Wasting Disease (CWD) Surveillance Zone for Biological Sample Submissions, Game Hunting Areas, And Drop-Off Depot Locations



| TOWN          | BUSINESS                      | ADDRESS                     | DETAILS                                                                                                    | PHONE        | HOLIDAYS                |
|---------------|-------------------------------|-----------------------------|------------------------------------------------------------------------------------------------------------|--------------|-------------------------|
| AUSTIN        | PHIL'S FINE FOODS             | 34-2ND AVENUE               | MON–WED, FRI 8 A.M. – 6 P.M., THU 8<br>A.M. – 8 P.M., SAT 9 A.M. – 6 P.M., SUN<br>CLOSED                   | 204-637-2561 | CLOSED ON STAT HOLIDAYS |
| BENITO        | BENITO PREMIUM MEATS<br>LTD   |                             | MON, TUES, THURS, FRI 9 A.M.