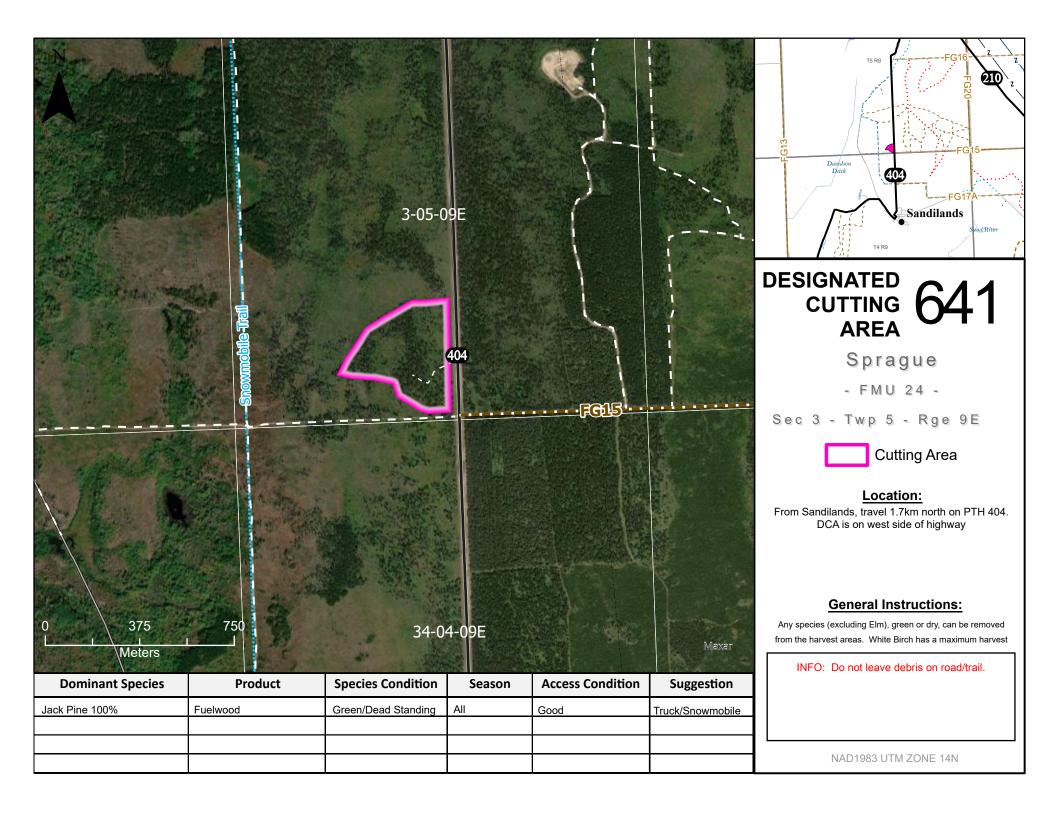

## DESIGNATED CUTTING AREAS

|  | DISTRICT  | DCA ID    | PRODUCT                                                          | SEASON        | ACCESS    | SUGGESTION         | SEC-TWP-RGE |
|--|-----------|-----------|------------------------------------------------------------------|---------------|-----------|--------------------|-------------|
|  |           | 2 0 1 1 2 | (FW = Fuelwood, PR = Post & Rail, XMAS = Christmas Trees/Boughs) |               | CONDITION |                    |             |
|  | Sprague   | 600       | Poplar, Black Spruce, Jack Pine, Birch (FW)                      | All           | Good      | Truck              | 30-06-09E   |
|  |           | 601       | Tamarack (FW)                                                    | Winter        | Fair      | Snowmobile/Machine | 31-05-09E   |
|  |           | 603       | Tamarack, Black Spruce (FW)                                      | Winter        | Poor      | Machine            | 5-02-11E    |
|  |           | 608       | Tamarack, Black Spurce, Poplar, Cedar (FW)                       | Winter        | Fair      | Truck/Snowmobile   | 17-04-09E   |
|  |           | 618       | Poplar, Jack Pine (FW)                                           | All           | Good      | Truck              | 35-05-09E   |
|  |           | 634       | Black Spruce, Tamarack, Cedar (FW)                               | Winter        | Fair      | Truck              | 29-02-13E   |
|  |           | 635       | Poplar, Black Spruce, Jack Pine, Birch (FW)                      | Summer/Winter | Fair/Poor | Truck              | 19-3-17E    |
|  |           | 636       | Poplar, Black Spruce, Jack Pine, Jack Pine, Birch (FW)           | All           | Fair      | Truck              | 5-3-17E     |
|  |           | 638       | Jack Pine (FW)                                                   | All           | Good      | Truck              | 26-03-11E   |
|  |           | 641       | Jack Pine (FW)                                                   | All           | Good      | Truck/Snowmobile   | 3-05-09E    |
|  |           | 642       | Jack Pine, Red Pine (FW)                                         | All           | Good      | Truck              | 20-4-10E    |
|  |           | 643       | Jack Pine (FW)                                                   | All           | Good      | Truck              | 5-5-10E     |
|  |           | 644       | Jack Pine (FW)                                                   | All           | Good      | Truck              | 34-04-09E   |
|  | Steinbach | 701       | Black Spruce, Tamarack, Cedar (FW)                               | All           | Fair      | Truck/Snowmobile   | 16-03-09E   |