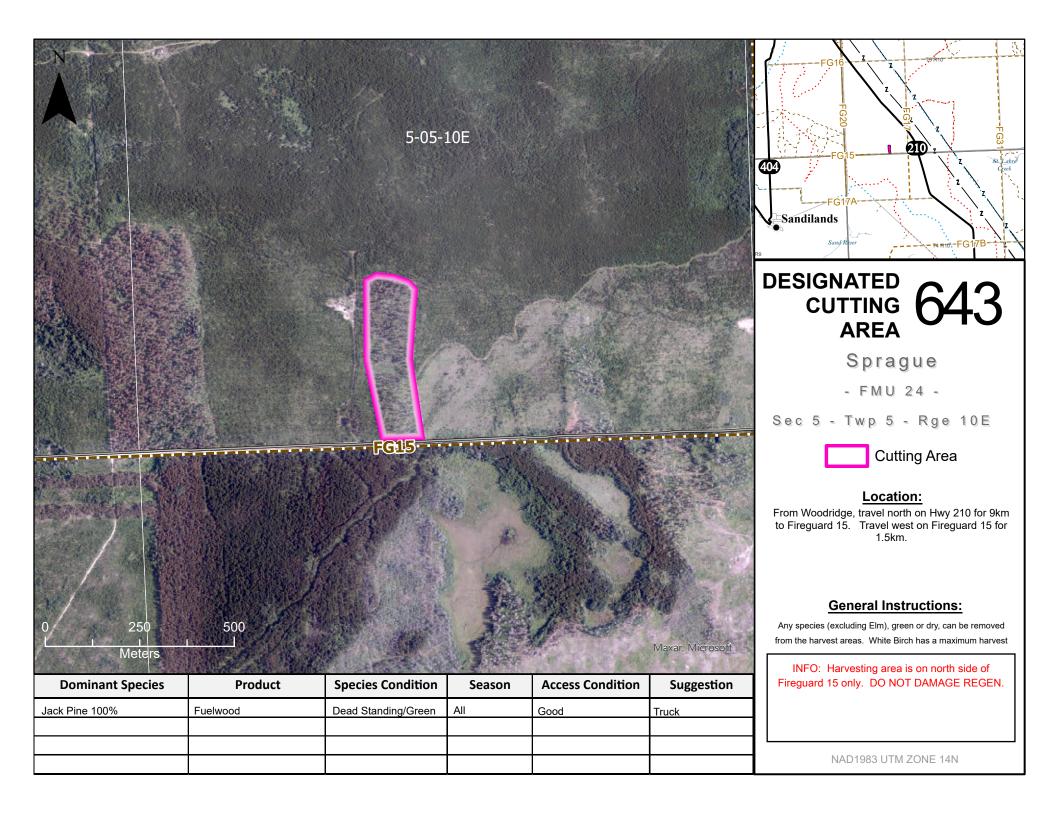

## DESIGNATED CUTTING AREAS

|  | DISTRICT  | DCA ID    | PRODUCT                                                          | SEASON        | ACCESS    | SUGGESTION         | SEC-TWP-RGE |
|--|-----------|-----------|------------------------------------------------------------------|---------------|-----------|--------------------|-------------|
|  |           | 2 0 1 1 2 | (FW = Fuelwood, PR = Post & Rail, XMAS = Christmas Trees/Boughs) |               | CONDITION |                    |             |
|  | Sprague   | 600       | Poplar, Black Spruce, Jack Pine, Birch (FW)                      | All           | Good      | Truck              | 30-06-09E   |
|  |           | 601       | Tamarack (FW)                                                    | Winter        | Fair      | Snowmobile/Machine | 31-05-09E   |
|  |           | 603       | Tamarack, Black Spruce (FW)                                      | Winter        | Poor      | Machine            | 5-02-11E    |
|  |           | 608       | Tamarack, Black Spurce, Poplar, Cedar (FW)                       | Winter        | Fair      | Truck/Snowmobile   | 17-04-09E   |
|  |           | 618       | Poplar, Jack Pine (FW)                                           | All           | Good      | Truck              | 35-05-09E   |
|  |           | 634       | Black Spruce, Tamarack, Cedar (FW)                               | Winter        | Fair      | Truck              | 29-02-13E   |
|  |           | 635       | Poplar, Black Spruce, Jack Pine, Birch (FW)                      | Summer/Winter | Fair/Poor | Truck              | 19-3-17E    |
|  |           | 636       | Poplar, Black Spruce, Jack Pine, Jack Pine, Birch (FW)           | All           | Fair      | Truck              | 5-3-17E     |
|  |           | 638       | Jack Pine (FW)                                                   | All           | Good      | Truck              | 26-03-11E   |
|  |           | 641       | Jack Pine (FW)                                                   | All           | Good      | Truck/Snowmobile   | 3-05-09E    |
|  |           | 642       | Jack Pine, Red Pine (FW)                                         | All           | Good      | Truck              | 20-4-10E    |
|  |           | 643       | Jack Pine (FW)                                                   | All           | Good      | Truck              | 5-5-10E     |
|  |           | 644       | Jack Pine (FW)                                                   | All           | Good      | Truck              | 34-04-09E   |
|  | Steinbach | 701       | Black Spruce, Tamarack, Cedar (FW)                               | All           | Fair      | Truck/Snowmobile   | 16-03-09E   |