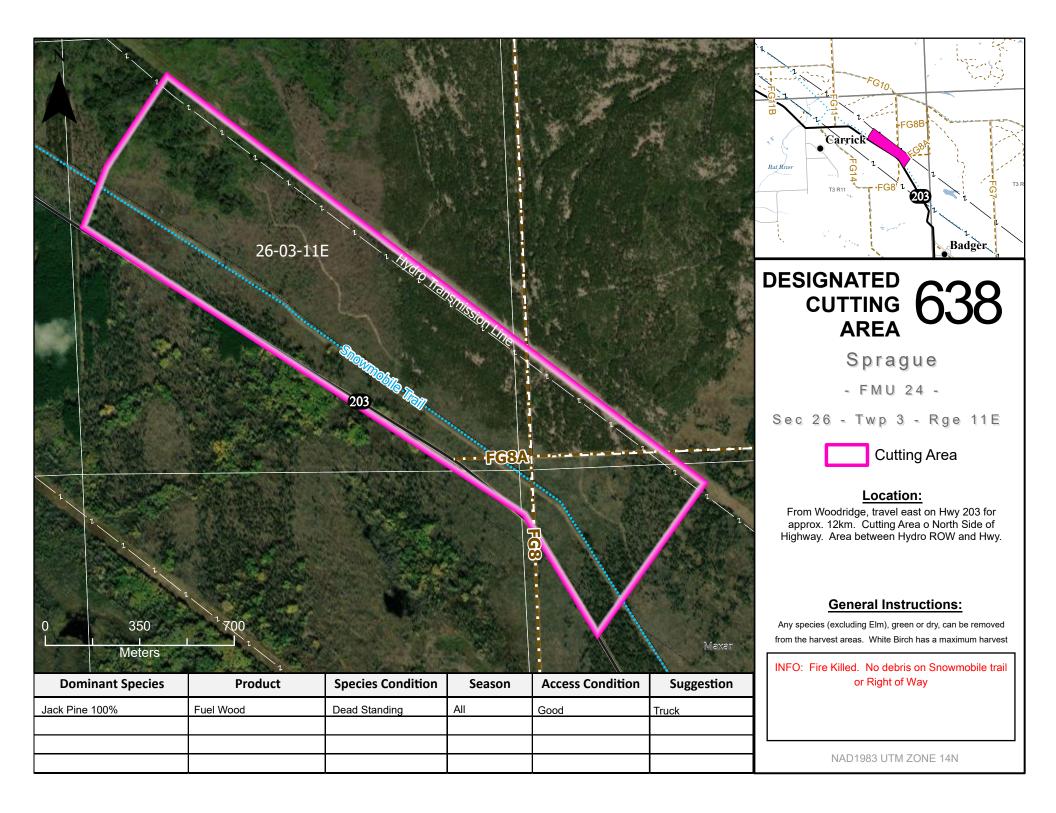

## DESIGNATED CUTTING AREAS

|  | DISTRICT  | DCA ID    | PRODUCT                                                          | SEASON        | ACCESS    | SUGGESTION         | SEC-TWP-RGE |
|--|-----------|-----------|------------------------------------------------------------------|---------------|-----------|--------------------|-------------|
|  |           | 2 0 1 1 2 | (FW = Fuelwood, PR = Post & Rail, XMAS = Christmas Trees/Boughs) |               | CONDITION |                    |             |
|  | Sprague   | 600       | Poplar, Black Spruce, Jack Pine, Birch (FW)                      | All           | Good      | Truck              | 30-06-09E   |
|  |           | 601       | Tamarack (FW)                                                    | Winter        | Fair      | Snowmobile/Machine | 31-05-09E   |
|  |           | 603       | Tamarack, Black Spruce (FW)                                      | Winter        | Poor      | Machine            | 5-02-11E    |
|  |           | 608       | Tamarack, Black Spurce, Poplar, Cedar (FW)                       | Winter        | Fair      | Truck/Snowmobile   | 17-04-09E   |
|  |           | 618       | Poplar, Jack Pine (FW)                                           | All           | Good      | Truck              | 35-05-09E   |
|  |           | 634       | Black Spruce, Tamarack, Cedar (FW)                               | Winter        | Fair      | Truck              | 29-02-13E   |
|  |           | 635       | Poplar, Black Spruce, Jack Pine, Birch (FW)                      | Summer/Winter | Fair/Poor | Truck              | 19-3-17E    |
|  |           | 636       | Poplar, Black Spruce, Jack Pine, Jack Pine, Birch (FW)           | All           | Fair      | Truck              | 5-3-17E     |
|  |           | 638       | Jack Pine (FW)                                                   | All           | Good      | Truck              | 26-03-11E   |
|  |           | 641       | Jack Pine (FW)                                                   | All           | Good      | Truck/Snowmobile   | 3-05-09E    |
|  |           | 642       | Jack Pine, Red Pine (FW)                                         | All           | Good      | Truck              | 20-4-10E    |
|  |           | 643       | Jack Pine (FW)                                                   | All           | Good      | Truck              | 5-5-10E     |
|  |           | 644       | Jack Pine (FW)                                                   | All           | Good      | Truck              | 34-04-09E   |
|  | Steinbach | 701       | Black Spruce, Tamarack, Cedar (FW)                               | All           | Fair      | Truck/Snowmobile   | 16-03-09E   |