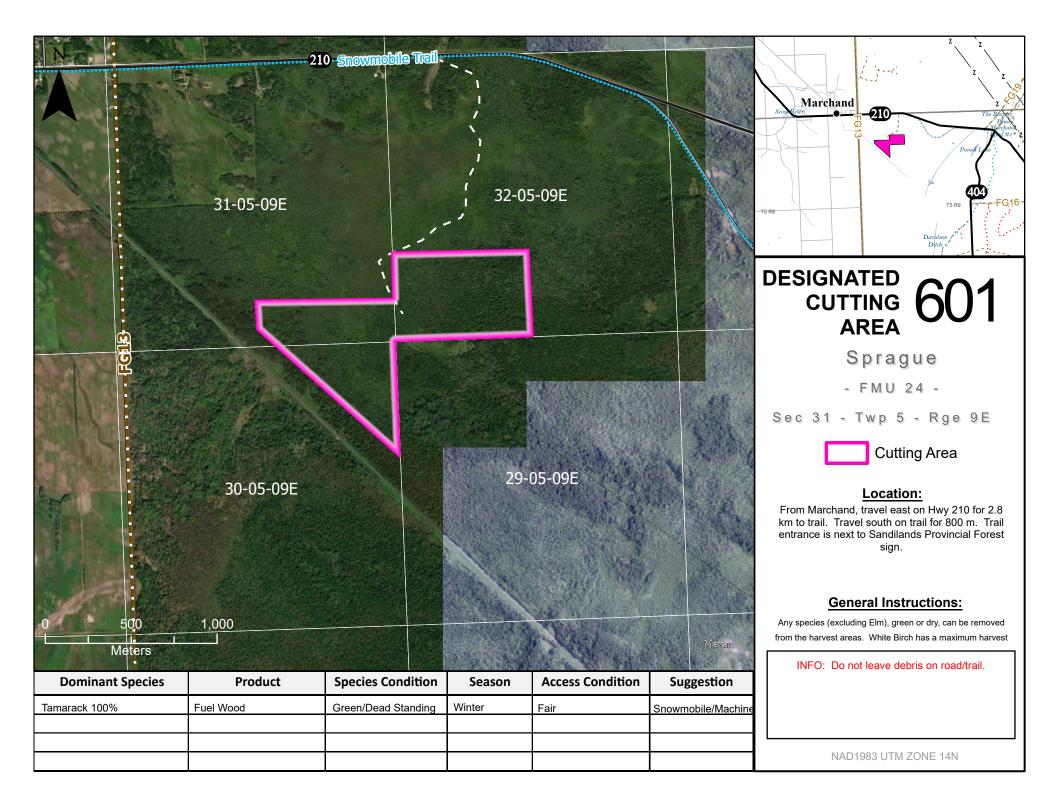

## DESIGNATED CUTTING AREAS

|  | DISTRICT  | DCA ID    | PRODUCT                                                          | SEASON        | ACCESS    | SUGGESTION         | SEC-TWP-RGE |
|--|-----------|-----------|------------------------------------------------------------------|---------------|-----------|--------------------|-------------|
|  |           | 2 0 1 1 2 | (FW = Fuelwood, PR = Post & Rail, XMAS = Christmas Trees/Boughs) |               | CONDITION |                    |             |
|  | Sprague   | 600       | Poplar, Black Spruce, Jack Pine, Birch (FW)                      | All           | Good      | Truck              | 30-06-09E   |
|  |           | 601       | Tamarack (FW)                                                    | Winter        | Fair      | Snowmobile/Machine | 31-05-09E   |
|  |           | 603       | Tamarack, Black Spruce (FW)                                      | Winter        | Poor      | Machine            | 5-02-11E    |
|  |           | 608       | Tamarack, Black Spurce, Poplar, Cedar (FW)                       | Winter        | Fair      | Truck/Snowmobile   | 17-04-09E   |
|  |           | 618       | Poplar, Jack Pine (FW)                                           | All           | Good      | Truck              | 35-05-09E   |
|  |           | 634       | Black Spruce, Tamarack, Cedar (FW)                               | Winter        | Fair      | Truck              | 29-02-13E   |
|  |           | 635       | Poplar, Black Spruce, Jack Pine, Birch (FW)                      | Summer/Winter | Fair/Poor | Truck              | 19-3-17E    |
|  |           | 636       | Poplar, Black Spruce, Jack Pine, Jack Pine, Birch (FW)           | All           | Fair      | Truck              | 5-3-17E     |
|  |           | 638       | Jack Pine (FW)                                                   | All           | Good      | Truck              | 26-03-11E   |
|  |           | 641       | Jack Pine (FW)                                                   | All           | Good      | Truck/Snowmobile   | 3-05-09E    |
|  |           | 642       | Jack Pine, Red Pine (FW)                                         | All           | Good      | Truck              | 20-4-10E    |
|  |           | 643       | Jack Pine (FW)                                                   | All           | Good      | Truck              | 5-5-10E     |
|  |           | 644       | Jack Pine (FW)                                                   | All           | Good      | Truck              | 34-04-09E   |
|  | Steinbach | 701       | Black Spruce, Tamarack, Cedar (FW)                               | All           | Fair      | Truck/Snowmobile   | 16-03-09E   |