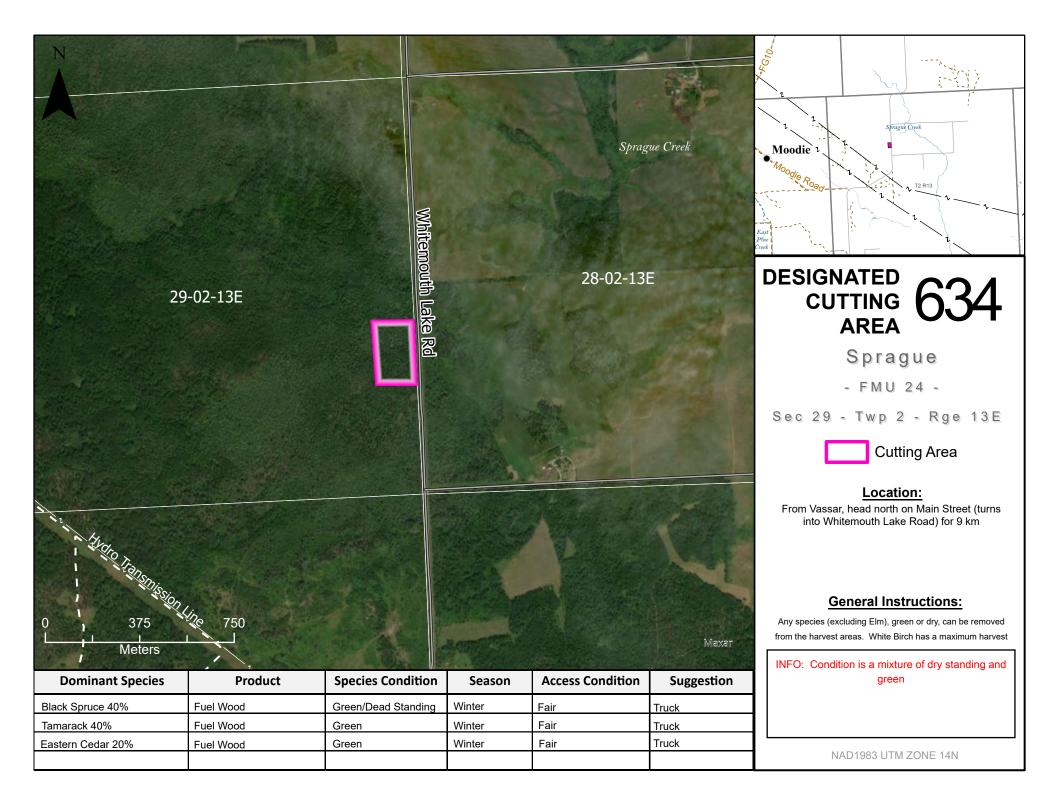

## DESIGNATED CUTTING AREAS

|  | DISTRICT  | DCA ID    | PRODUCT                                                          | SEASON        | ACCESS    | SUGGESTION         | SEC-TWP-RGE |
|--|-----------|-----------|------------------------------------------------------------------|---------------|-----------|--------------------|-------------|
|  |           | 2 0 1 1 2 | (FW = Fuelwood, PR = Post & Rail, XMAS = Christmas Trees/Boughs) |               | CONDITION |                    |             |
|  | Sprague   | 600       | Poplar, Black Spruce, Jack Pine, Birch (FW)                      | All           | Good      | Truck              | 30-06-09E   |
|  |           | 601       | Tamarack (FW)                                                    | Winter        | Fair      | Snowmobile/Machine | 31-05-09E   |
|  |           | 603       | Tamarack, Black Spruce (FW)                                      | Winter        | Poor      | Machine            | 5-02-11E    |
|  |           | 608       | Tamarack, Black Spurce, Poplar, Cedar (FW)                       | Winter        | Fair      | Truck/Snowmobile   | 17-04-09E   |
|  |           | 618       | Poplar, Jack Pine (FW)                                           | All           | Good      | Truck              | 35-05-09E   |
|  |           | 634       | Black Spruce, Tamarack, Cedar (FW)                               | Winter        | Fair      | Truck              | 29-02-13E   |
|  |           | 635       | Poplar, Black Spruce, Jack Pine, Birch (FW)                      | Summer/Winter | Fair/Poor | Truck              | 19-3-17E    |
|  |           | 636       | Poplar, Black Spruce, Jack Pine, Jack Pine, Birch (FW)           | All           | Fair      | Truck              | 5-3-17E     |
|  |           | 638       | Jack Pine (FW)                                                   | All           | Good      | Truck              | 26-03-11E   |
|  |           | 641       | Jack Pine (FW)                                                   | All           | Good      | Truck/Snowmobile   | 3-05-09E    |
|  |           | 642       | Jack Pine, Red Pine (FW)                                         | All           | Good      | Truck              | 20-4-10E    |
|  |           | 643       | Jack Pine (FW)                                                   | All           | Good      | Truck              | 5-5-10E     |
|  |           | 644       | Jack Pine (FW)                                                   | All           | Good      | Truck              | 34-04-09E   |
|  | Steinbach | 701       | Black Spruce, Tamarack, Cedar (FW)                               | All           | Fair      | Truck/Snowmobile   | 16-03-09E   |