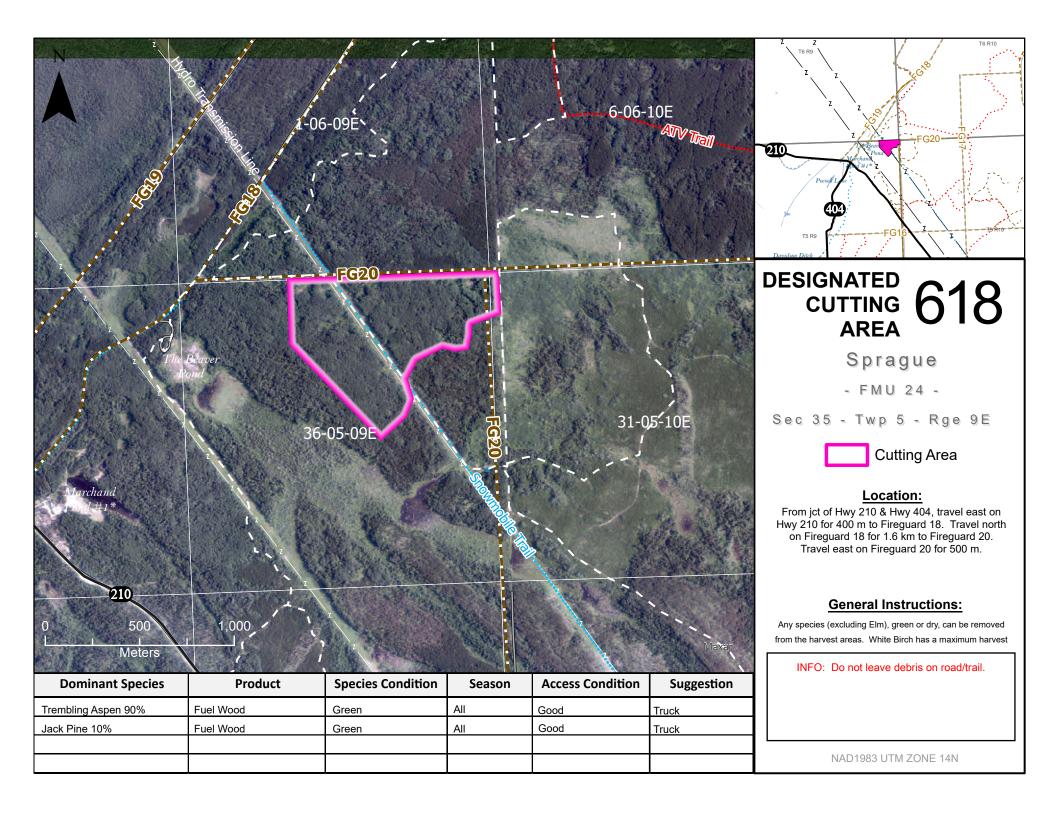

## DESIGNATED CUTTING AREAS

|  | DISTRICT  | DCA ID    | PRODUCT                                                          | SEASON        | ACCESS    | SUGGESTION         | SEC-TWP-RGE |
|--|-----------|-----------|------------------------------------------------------------------|---------------|-----------|--------------------|-------------|
|  |           | 2 0 1 1 2 | (FW = Fuelwood, PR = Post & Rail, XMAS = Christmas Trees/Boughs) |               | CONDITION |                    |             |
|  | Sprague   | 600       | Poplar, Black Spruce, Jack Pine, Birch (FW)                      | All           | Good      | Truck              | 30-06-09E   |
|  |           | 601       | Tamarack (FW)                                                    | Winter        | Fair      | Snowmobile/Machine | 31-05-09E   |
|  |           | 603       | Tamarack, Black Spruce (FW)                                      | Winter        | Poor      | Machine            | 5-02-11E    |
|  |           | 608       | Tamarack, Black Spurce, Poplar, Cedar (FW)                       | Winter        | Fair      | Truck/Snowmobile   | 17-04-09E   |
|  |           | 618       | Poplar, Jack Pine (FW)                                           | All           | Good      | Truck              | 35-05-09E   |
|  |           | 634       | Black Spruce, Tamarack, Cedar (FW)                               | Winter        | Fair      | Truck              | 29-02-13E   |
|  |           | 635       | Poplar, Black Spruce, Jack Pine, Birch (FW)                      | Summer/Winter | Fair/Poor | Truck              | 19-3-17E    |
|  |           | 636       | Poplar, Black Spruce, Jack Pine, Jack Pine, Birch (FW)           | All           | Fair      | Truck              | 5-3-17E     |
|  |           | 638       | Jack Pine (FW)                                                   | All           | Good      | Truck              | 26-03-11E   |
|  |           | 641       | Jack Pine (FW)                                                   | All           | Good      | Truck/Snowmobile   | 3-05-09E    |
|  |           | 642       | Jack Pine, Red Pine (FW)                                         | All           | Good      | Truck              | 20-4-10E    |
|  |           | 643       | Jack Pine (FW)                                                   | All           | Good      | Truck              | 5-5-10E     |
|  |           | 644       | Jack Pine (FW)                                                   | All           | Good      | Truck              | 34-04-09E   |
|  | Steinbach | 701       | Black Spruce, Tamarack, Cedar (FW)                               | All           | Fair      | Truck/Snowmobile   | 16-03-09E   |