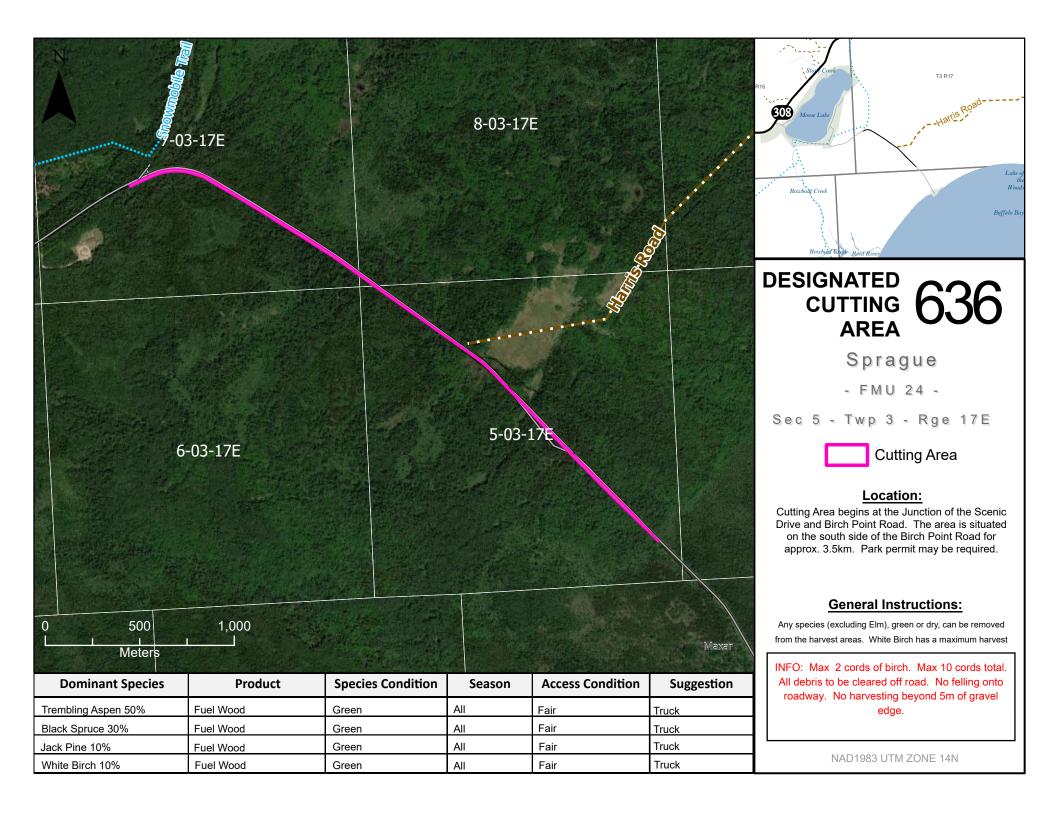

## DESIGNATED CUTTING AREAS

|  | DISTRICT  | DCA ID    | PRODUCT                                                          | SEASON        | ACCESS    | SUGGESTION         | SEC-TWP-RGE |
|--|-----------|-----------|------------------------------------------------------------------|---------------|-----------|--------------------|-------------|
|  |           | 2 0 1 1 2 | (FW = Fuelwood, PR = Post & Rail, XMAS = Christmas Trees/Boughs) |               | CONDITION |                    |             |
|  | Sprague   | 600       | Poplar, Black Spruce, Jack Pine, Birch (FW)                      | All           | Good      | Truck              | 30-06-09E   |
|  |           | 601       | Tamarack (FW)                                                    | Winter        | Fair      | Snowmobile/Machine | 31-05-09E   |
|  |           | 603       | Tamarack, Black Spruce (FW)                                      | Winter        | Poor      | Machine            | 5-02-11E    |
|  |           | 608       | Tamarack, Black Spurce, Poplar, Cedar (FW)                       | Winter        | Fair      | Truck/Snowmobile   | 17-04-09E   |
|  |           | 618       | Poplar, Jack Pine (FW)                                           | All           | Good      | Truck              | 35-05-09E   |
|  |           | 634       | Black Spruce, Tamarack, Cedar (FW)                               | Winter        | Fair      | Truck              | 29-02-13E   |
|  |           | 635       | Poplar, Black Spruce, Jack Pine, Birch (FW)                      | Summer/Winter | Fair/Poor | Truck              | 19-3-17E    |
|  |           | 636       | Poplar, Black Spruce, Jack Pine, Jack Pine, Birch (FW)           | All           | Fair      | Truck              | 5-3-17E     |
|  |           | 638       | Jack Pine (FW)                                                   | All           | Good      | Truck              | 26-03-11E   |
|  |           | 641       | Jack Pine (FW)                                                   | All           | Good      | Truck/Snowmobile   | 3-05-09E    |
|  |           | 642       | Jack Pine, Red Pine (FW)                                         | All           | Good      | Truck              | 20-4-10E    |
|  |           | 643       | Jack Pine (FW)                                                   | All           | Good      | Truck              | 5-5-10E     |
|  |           | 644       | Jack Pine (FW)                                                   | All           | Good      | Truck              | 34-04-09E   |
|  | Steinbach | 701       | Black Spruce, Tamarack, Cedar (FW)                               | All           | Fair      | Truck/Snowmobile   | 16-03-09E   |