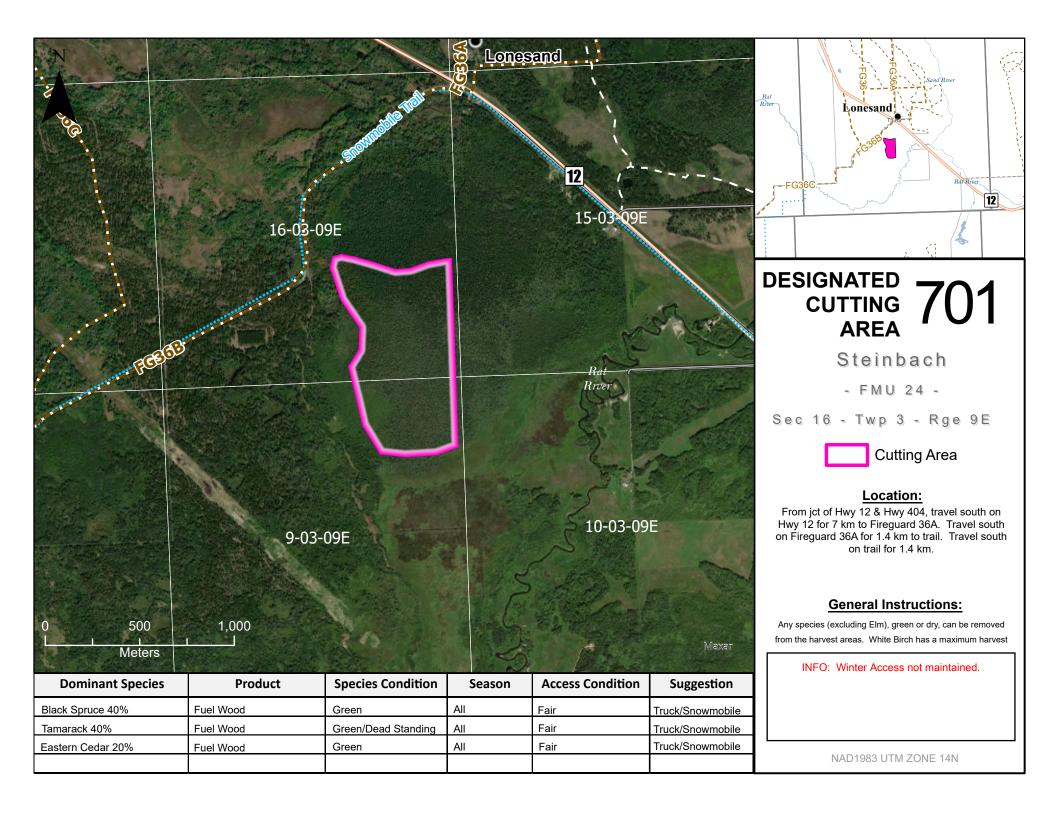

## DESIGNATED CUTTING AREAS

|  | DISTRICT  | DCA ID    | PRODUCT                                                          | SEASON        | ACCESS    | SUGGESTION         | SEC-TWP-RGE |
|--|-----------|-----------|------------------------------------------------------------------|---------------|-----------|--------------------|-------------|
|  |           | 2 0 1 1 2 | (FW = Fuelwood, PR = Post & Rail, XMAS = Christmas Trees/Boughs) |               | CONDITION |                    |             |
|  | Sprague   | 600       | Poplar, Black Spruce, Jack Pine, Birch (FW)                      | All           | Good      | Truck              | 30-06-09E   |
|  |           | 601       | Tamarack (FW)                                                    | Winter        | Fair      | Snowmobile/Machine | 31-05-09E   |
|  |           | 603       | Tamarack, Black Spruce (FW)                                      | Winter        | Poor      | Machine            | 5-02-11E    |
|  |           | 608       | Tamarack, Black Spurce, Poplar, Cedar (FW)                       | Winter        | Fair      | Truck/Snowmobile   | 17-04-09E   |
|  |           | 618       | Poplar, Jack Pine (FW)                                           | All           | Good      | Truck              | 35-05-09E   |
|  |           | 634       | Black Spruce, Tamarack, Cedar (FW)                               | Winter        | Fair      | Truck              | 29-02-13E   |
|  |           | 635       | Poplar, Black Spruce, Jack Pine, Birch (FW)                      | Summer/Winter | Fair/Poor | Truck              | 19-3-17E    |
|  |           | 636       | Poplar, Black Spruce, Jack Pine, Jack Pine, Birch (FW)           | All           | Fair      | Truck              | 5-3-17E     |
|  |           | 638       | Jack Pine (FW)                                                   | All           | Good      | Truck              | 26-03-11E   |
|  |           | 641       | Jack Pine (FW)                                                   | All           | Good      | Truck/Snowmobile   | 3-05-09E    |
|  |           | 642       | Jack Pine, Red Pine (FW)                                         | All           | Good      | Truck              | 20-4-10E    |
|  |           | 643       | Jack Pine (FW)                                                   | All           | Good      | Truck              | 5-5-10E     |
|  |           | 644       | Jack Pine (FW)                                                   | All           | Good      | Truck              | 34-04-09E   |
|  | Steinbach | 701       | Black Spruce, Tamarack, Cedar (FW)                               | All           | Fair      | Truck/Snowmobile   | 16-03-09E   |