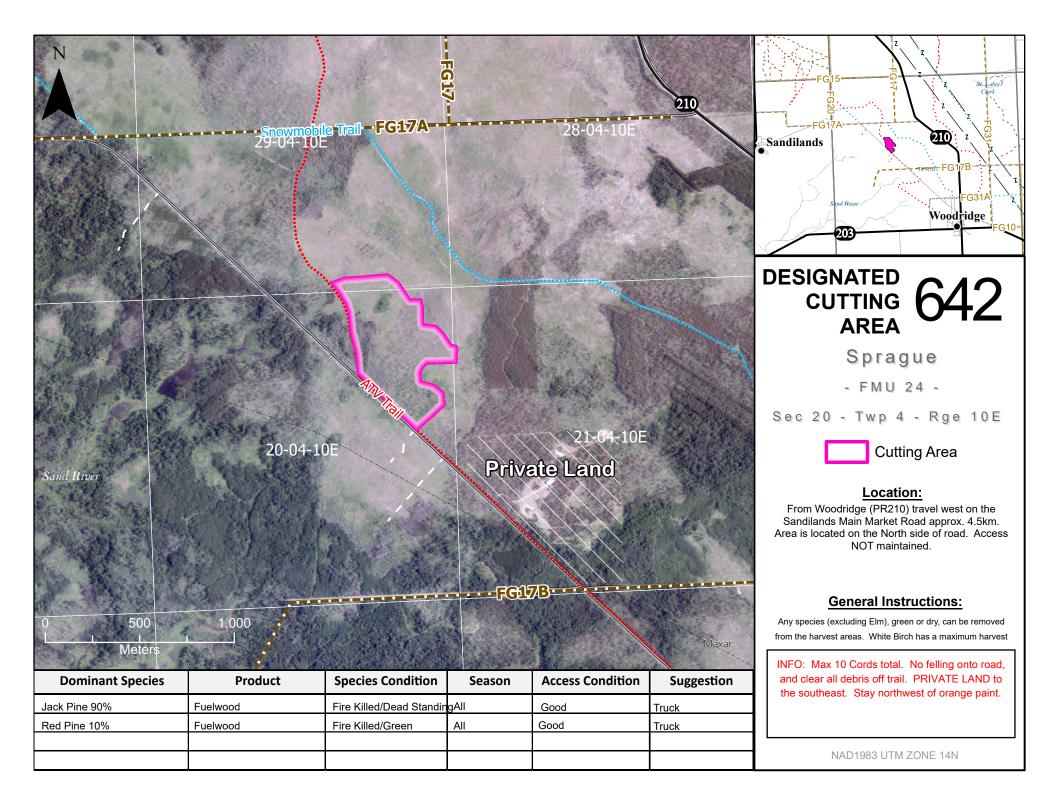

## DESIGNATED CUTTING AREAS

|  | DISTRICT  | DCA ID    | PRODUCT                                                          | SEASON        | ACCESS    | SUGGESTION         | SEC-TWP-RGE |
|--|-----------|-----------|------------------------------------------------------------------|---------------|-----------|--------------------|-------------|
|  |           | 2 0 1 1 2 | (FW = Fuelwood, PR = Post & Rail, XMAS = Christmas Trees/Boughs) |               | CONDITION |                    |             |
|  | Sprague   | 600       | Poplar, Black Spruce, Jack Pine, Birch (FW)                      | All           | Good      | Truck              | 30-06-09E   |
|  |           | 601       | Tamarack (FW)                                                    | Winter        | Fair      | Snowmobile/Machine | 31-05-09E   |
|  |           | 603       | Tamarack, Black Spruce (FW)                                      | Winter        | Poor      | Machine            | 5-02-11E    |
|  |           | 608       | Tamarack, Black Spurce, Poplar, Cedar (FW)                       | Winter        | Fair      | Truck/Snowmobile   | 17-04-09E   |
|  |           | 618       | Poplar, Jack Pine (FW)                                           | All           | Good      | Truck              | 35-05-09E   |
|  |           | 634       | Black Spruce, Tamarack, Cedar (FW)                               | Winter        | Fair      | Truck              | 29-02-13E   |
|  |           | 635       | Poplar, Black Spruce, Jack Pine, Birch (FW)                      | Summer/Winter | Fair/Poor | Truck              | 19-3-17E    |
|  |           | 636       | Poplar, Black Spruce, Jack Pine, Jack Pine, Birch (FW)           | All           | Fair      | Truck              | 5-3-17E     |
|  |           | 638       | Jack Pine (FW)                                                   | All           | Good      | Truck              | 26-03-11E   |
|  |           | 641       | Jack Pine (FW)                                                   | All           | Good      | Truck/Snowmobile   | 3-05-09E    |
|  |           | 642       | Jack Pine, Red Pine (FW)                                         | All           | Good      | Truck              | 20-4-10E    |
|  |           | 643       | Jack Pine (FW)                                                   | All           | Good      | Truck              | 5-5-10E     |
|  |           | 644       | Jack Pine (FW)                                                   | All           | Good      | Truck              | 34-04-09E   |
|  | Steinbach | 701       | Black Spruce, Tamarack, Cedar (FW)                               | All           | Fair      | Truck/Snowmobile   | 16-03-09E   |