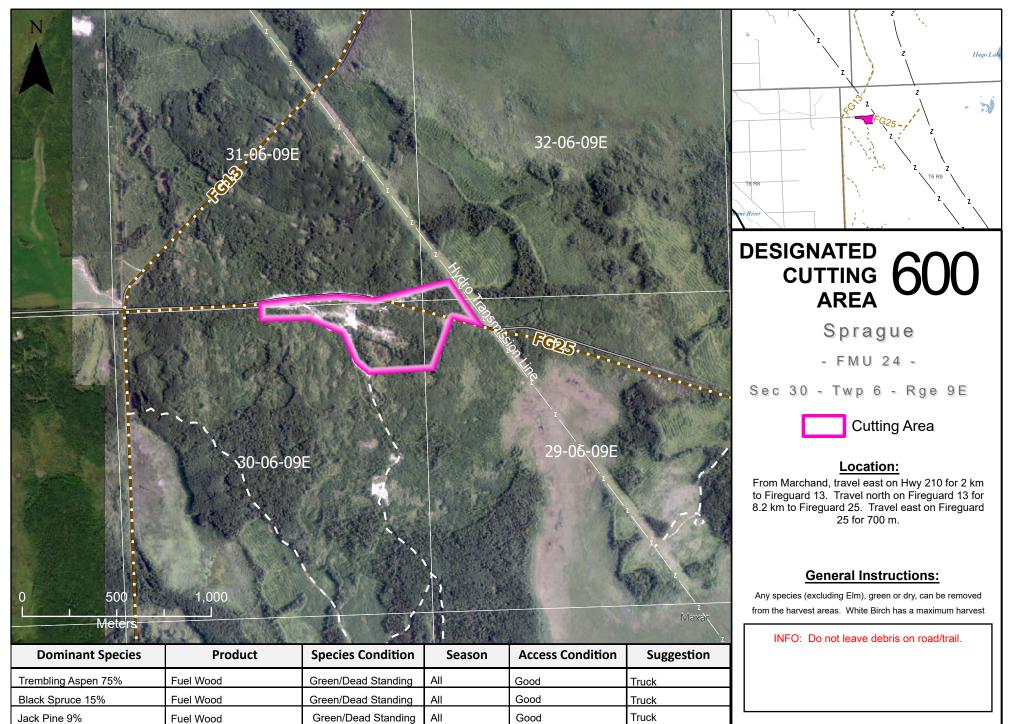

## DESIGNATED CUTTING AREAS

|  | DISTRICT  | DCA ID    | PRODUCT                                                          | SEASON        | ACCESS    | SUGGESTION         | SEC-TWP-RGE |
|--|-----------|-----------|------------------------------------------------------------------|---------------|-----------|--------------------|-------------|
|  |           | 2 0 1 1 2 | (FW = Fuelwood, PR = Post & Rail, XMAS = Christmas Trees/Boughs) |               | CONDITION |                    |             |
|  | Sprague   | 600       | Poplar, Black Spruce, Jack Pine, Birch (FW)                      | All           | Good      | Truck              | 30-06-09E   |
|  |           | 601       | Tamarack (FW)                                                    | Winter        | Fair      | Snowmobile/Machine | 31-05-09E   |
|  |           | 603       | Tamarack, Black Spruce (FW)                                      | Winter        | Poor      | Machine            | 5-02-11E    |
|  |           | 608       | Tamarack, Black Spurce, Poplar, Cedar (FW)                       | Winter        | Fair      | Truck/Snowmobile   | 17-04-09E   |
|  |           | 618       | Poplar, Jack Pine (FW)                                           | All           | Good      | Truck              | 35-05-09E   |
|  |           | 634       | Black Spruce, Tamarack, Cedar (FW)                               | Winter        | Fair      | Truck              | 29-02-13E   |
|  |           | 635       | Poplar, Black Spruce, Jack Pine, Birch (FW)                      | Summer/Winter | Fair/Poor | Truck              | 19-3-17E    |
|  |           | 636       | Poplar, Black Spruce, Jack Pine, Jack Pine, Birch (FW)           | All           | Fair      | Truck              | 5-3-17E     |
|  |           | 638       | Jack Pine (FW)                                                   | All           | Good      | Truck              | 26-03-11E   |
|  |           | 641       | Jack Pine (FW)                                                   | All           | Good      | Truck/Snowmobile   | 3-05-09E    |
|  |           | 642       | Jack Pine, Red Pine (FW)                                         | All           | Good      | Truck              | 20-4-10E    |
|  |           | 643       | Jack Pine (FW)                                                   | All           | Good      | Truck              | 5-5-10E     |
|  |           | 644       | Jack Pine (FW)                                                   | All           | Good      | Truck              | 34-04-09E   |
|  | Steinbach | 701       | Black Spruce, Tamarack, Cedar (FW)                               | All           | Fair      | Truck/Snowmobile   | 16-03-09E   |

White Birch 1%

Fuel Wood

Green/Dead Standing

All

Good

Truck

NAD1983 UTM ZONE 14N