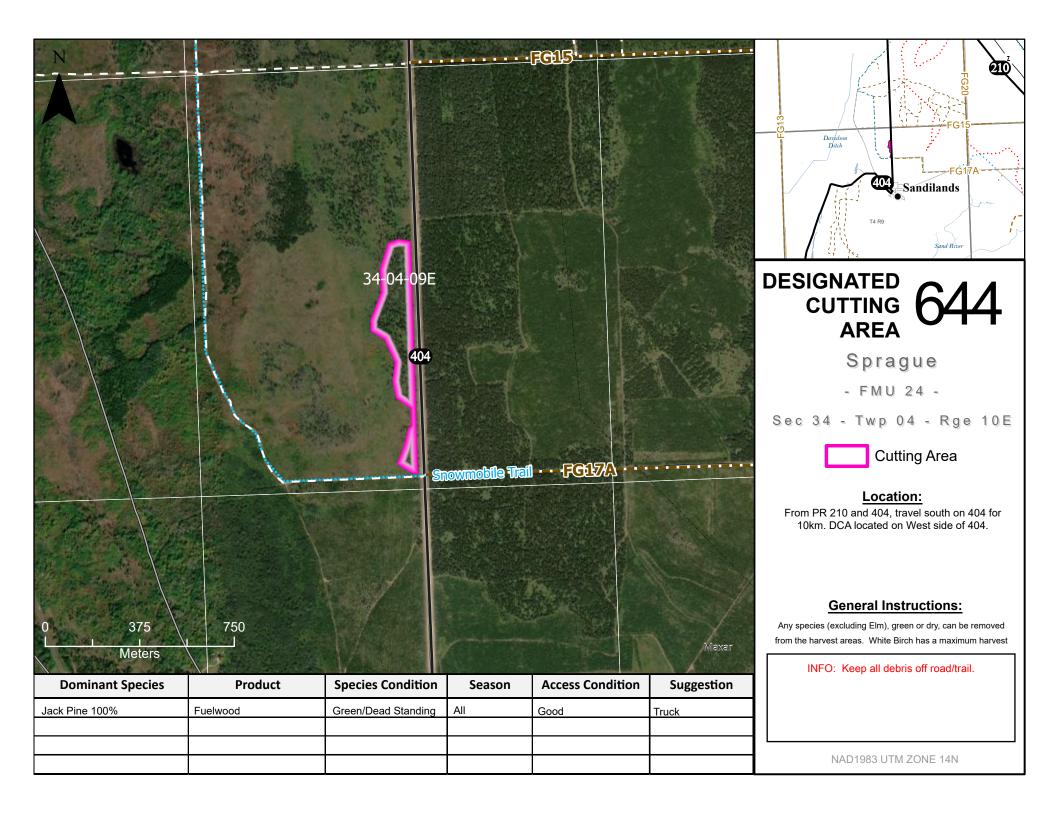

## DESIGNATED CUTTING AREAS

|  | DISTRICT  | DCA ID    | PRODUCT                                                          | SEASON        | ACCESS    | SUGGESTION         | SEC-TWP-RGE |
|--|-----------|-----------|------------------------------------------------------------------|---------------|-----------|--------------------|-------------|
|  |           | 2 0 1 1 2 | (FW = Fuelwood, PR = Post & Rail, XMAS = Christmas Trees/Boughs) |               | CONDITION |                    |             |
|  | Sprague   | 600       | Poplar, Black Spruce, Jack Pine, Birch (FW)                      | All           | Good      | Truck              | 30-06-09E   |
|  |           | 601       | Tamarack (FW)                                                    | Winter        | Fair      | Snowmobile/Machine | 31-05-09E   |
|  |           | 603       | Tamarack, Black Spruce (FW)                                      | Winter        | Poor      | Machine            | 5-02-11E    |
|  |           | 608       | Tamarack, Black Spurce, Poplar, Cedar (FW)                       | Winter        | Fair      | Truck/Snowmobile   | 17-04-09E   |
|  |           | 618       | Poplar, Jack Pine (FW)                                           | All           | Good      | Truck              | 35-05-09E   |
|  |           | 634       | Black Spruce, Tamarack, Cedar (FW)                               | Winter        | Fair      | Truck              | 29-02-13E   |
|  |           | 635       | Poplar, Black Spruce, Jack Pine, Birch (FW)                      | Summer/Winter | Fair/Poor | Truck              | 19-3-17E    |
|  |           | 636       | Poplar, Black Spruce, Jack Pine, Jack Pine, Birch (FW)           | All           | Fair      | Truck              | 5-3-17E     |
|  |           | 638       | Jack Pine (FW)                                                   | All           | Good      | Truck              | 26-03-11E   |
|  |           | 641       | Jack Pine (FW)                                                   | All           | Good      | Truck/Snowmobile   | 3-05-09E    |
|  |           | 642       | Jack Pine, Red Pine (FW)                                         | All           | Good      | Truck              | 20-4-10E    |
|  |           | 643       | Jack Pine (FW)                                                   | All           | Good      | Truck              | 5-5-10E     |
|  |           | 644       | Jack Pine (FW)                                                   | All           | Good      | Truck              | 34-04-09E   |
|  | Steinbach | 701       | Black Spruce, Tamarack, Cedar (FW)                               | All           | Fair      | Truck/Snowmobile   | 16-03-09E   |