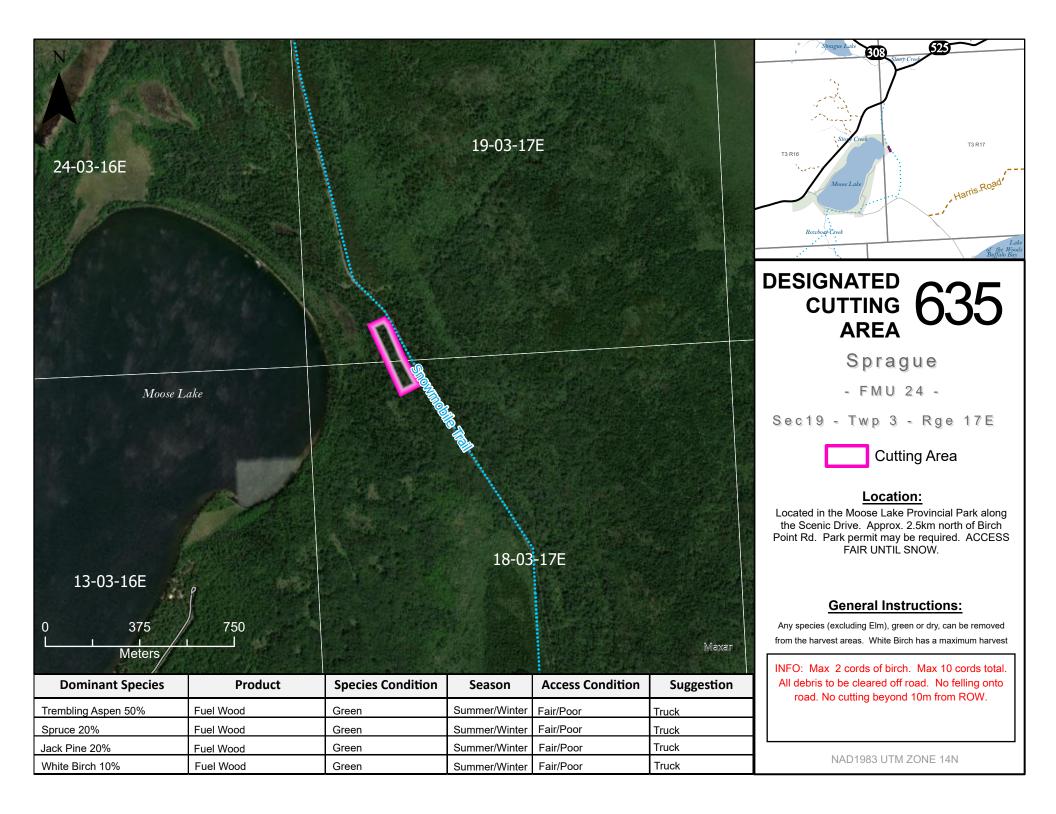

## DESIGNATED CUTTING AREAS

|  | DISTRICT  | DCA ID    | PRODUCT                                                          | SEASON        | ACCESS    | SUGGESTION         | SEC-TWP-RGE |
|--|-----------|-----------|------------------------------------------------------------------|---------------|-----------|--------------------|-------------|
|  |           | 2 0 1 1 2 | (FW = Fuelwood, PR = Post & Rail, XMAS = Christmas Trees/Boughs) |               | CONDITION |                    |             |
|  | Sprague   | 600       | Poplar, Black Spruce, Jack Pine, Birch (FW)                      | All           | Good      | Truck              | 30-06-09E   |
|  |           | 601       | Tamarack (FW)                                                    | Winter        | Fair      | Snowmobile/Machine | 31-05-09E   |
|  |           | 603       | Tamarack, Black Spruce (FW)                                      | Winter        | Poor      | Machine            | 5-02-11E    |
|  |           | 608       | Tamarack, Black Spurce, Poplar, Cedar (FW)                       | Winter        | Fair      | Truck/Snowmobile   | 17-04-09E   |
|  |           | 618       | Poplar, Jack Pine (FW)                                           | All           | Good      | Truck              | 35-05-09E   |
|  |           | 634       | Black Spruce, Tamarack, Cedar (FW)                               | Winter        | Fair      | Truck              | 29-02-13E   |
|  |           | 635       | Poplar, Black Spruce, Jack Pine, Birch (FW)                      | Summer/Winter | Fair/Poor | Truck              | 19-3-17E    |
|  |           | 636       | Poplar, Black Spruce, Jack Pine, Jack Pine, Birch (FW)           | All           | Fair      | Truck              | 5-3-17E     |
|  |           | 638       | Jack Pine (FW)                                                   | All           | Good      | Truck              | 26-03-11E   |
|  |           | 641       | Jack Pine (FW)                                                   | All           | Good      | Truck/Snowmobile   | 3-05-09E    |
|  |           | 642       | Jack Pine, Red Pine (FW)                                         | All           | Good      | Truck              | 20-4-10E    |
|  |           | 643       | Jack Pine (FW)                                                   | All           | Good      | Truck              | 5-5-10E     |
|  |           | 644       | Jack Pine (FW)                                                   | All           | Good      | Truck              | 34-04-09E   |
|  | Steinbach | 701       | Black Spruce, Tamarack, Cedar (FW)                               | All           | Fair      | Truck/Snowmobile   | 16-03-09E   |