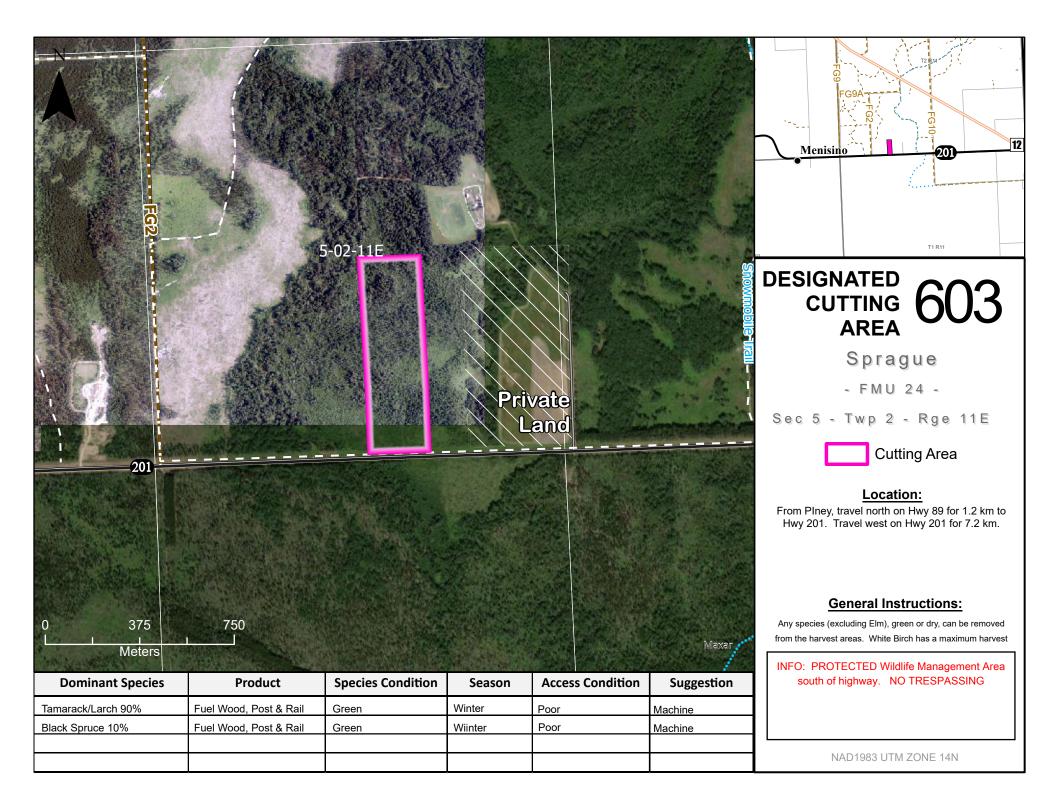

## DESIGNATED CUTTING AREAS

|  | DISTRICT  | DCA ID    | PRODUCT                                                          | SEASON        | ACCESS    | SUGGESTION         | SEC-TWP-RGE |
|--|-----------|-----------|------------------------------------------------------------------|---------------|-----------|--------------------|-------------|
|  |           | 2 0 1 1 2 | (FW = Fuelwood, PR = Post & Rail, XMAS = Christmas Trees/Boughs) |               | CONDITION |                    |             |
|  | Sprague   | 600       | Poplar, Black Spruce, Jack Pine, Birch (FW)                      | All           | Good      | Truck              | 30-06-09E   |
|  |           | 601       | Tamarack (FW)                                                    | Winter        | Fair      | Snowmobile/Machine | 31-05-09E   |
|  |           | 603       | Tamarack, Black Spruce (FW)                                      | Winter        | Poor      | Machine            | 5-02-11E    |
|  |           | 608       | Tamarack, Black Spurce, Poplar, Cedar (FW)                       | Winter        | Fair      | Truck/Snowmobile   | 17-04-09E   |
|  |           | 618       | Poplar, Jack Pine (FW)                                           | All           | Good      | Truck              | 35-05-09E   |
|  |           | 634       | Black Spruce, Tamarack, Cedar (FW)                               | Winter        | Fair      | Truck              | 29-02-13E   |
|  |           | 635       | Poplar, Black Spruce, Jack Pine, Birch (FW)                      | Summer/Winter | Fair/Poor | Truck              | 19-3-17E    |
|  |           | 636       | Poplar, Black Spruce, Jack Pine, Jack Pine, Birch (FW)           | All           | Fair      | Truck              | 5-3-17E     |
|  |           | 638       | Jack Pine (FW)                                                   | All           | Good      | Truck              | 26-03-11E   |
|  |           | 641       | Jack Pine (FW)                                                   | All           | Good      | Truck/Snowmobile   | 3-05-09E    |
|  |           | 642       | Jack Pine, Red Pine (FW)                                         | All           | Good      | Truck              | 20-4-10E    |
|  |           | 643       | Jack Pine (FW)                                                   | All           | Good      | Truck              | 5-5-10E     |
|  |           | 644       | Jack Pine (FW)                                                   | All           | Good      | Truck              | 34-04-09E   |
|  | Steinbach | 701       | Black Spruce, Tamarack, Cedar (FW)                               | All           | Fair      | Truck/Snowmobile   | 16-03-09E   |