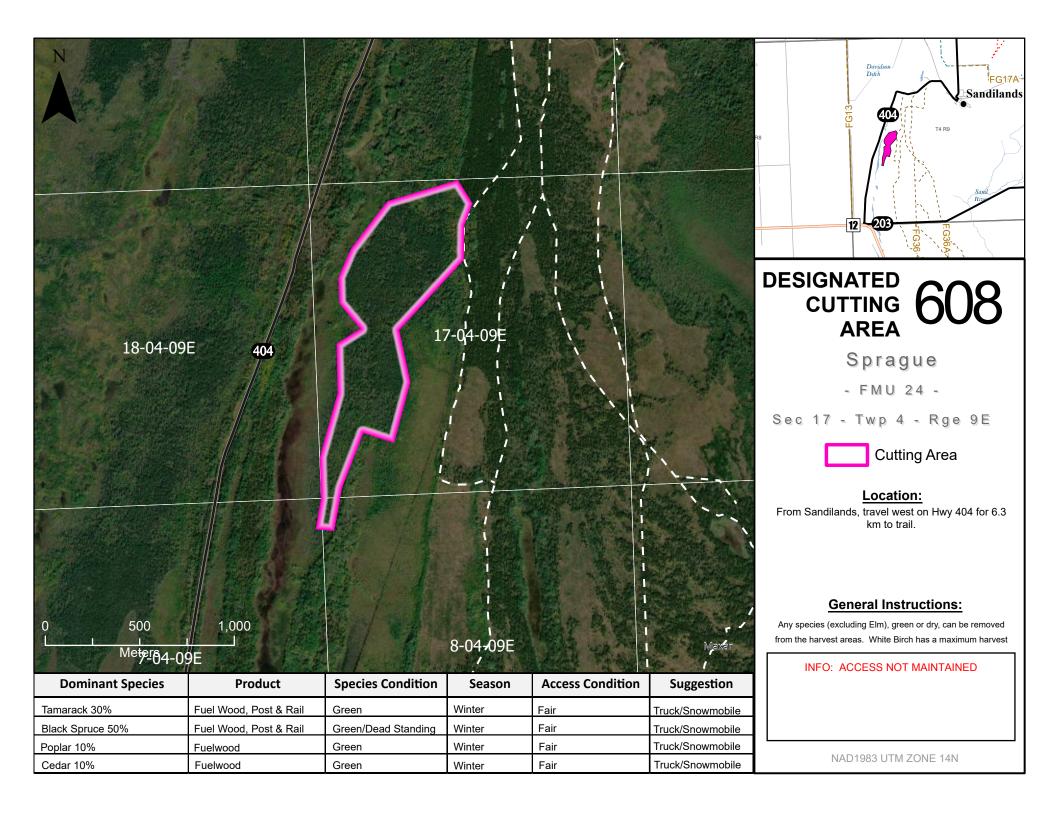

## DESIGNATED CUTTING AREAS

|  | DISTRICT  | DCA ID    | PRODUCT                                                          | SEASON        | ACCESS    | SUGGESTION         | SEC-TWP-RGE |
|--|-----------|-----------|------------------------------------------------------------------|---------------|-----------|--------------------|-------------|
|  |           | 2 0 1 1 2 | (FW = Fuelwood, PR = Post & Rail, XMAS = Christmas Trees/Boughs) |               | CONDITION |                    |             |
|  | Sprague   | 600       | Poplar, Black Spruce, Jack Pine, Birch (FW)                      | All           | Good      | Truck              | 30-06-09E   |
|  |           | 601       | Tamarack (FW)                                                    | Winter        | Fair      | Snowmobile/Machine | 31-05-09E   |
|  |           | 603       | Tamarack, Black Spruce (FW)                                      | Winter        | Poor      | Machine            | 5-02-11E    |
|  |           | 608       | Tamarack, Black Spurce, Poplar, Cedar (FW)                       | Winter        | Fair      | Truck/Snowmobile   | 17-04-09E   |
|  |           | 618       | Poplar, Jack Pine (FW)                                           | All           | Good      | Truck              | 35-05-09E   |
|  |           | 634       | Black Spruce, Tamarack, Cedar (FW)                               | Winter        | Fair      | Truck              | 29-02-13E   |
|  |           | 635       | Poplar, Black Spruce, Jack Pine, Birch (FW)                      | Summer/Winter | Fair/Poor | Truck              | 19-3-17E    |
|  |           | 636       | Poplar, Black Spruce, Jack Pine, Jack Pine, Birch (FW)           | All           | Fair      | Truck              | 5-3-17E     |
|  |           | 638       | Jack Pine (FW)                                                   | All           | Good      | Truck              | 26-03-11E   |
|  |           | 641       | Jack Pine (FW)                                                   | All           | Good      | Truck/Snowmobile   | 3-05-09E    |
|  |           | 642       | Jack Pine, Red Pine (FW)                                         | All           | Good      | Truck              | 20-4-10E    |
|  |           | 643       | Jack Pine (FW)                                                   | All           | Good      | Truck              | 5-5-10E     |
|  |           | 644       | Jack Pine (FW)                                                   | All           | Good      | Truck              | 34-04-09E   |
|  | Steinbach | 701       | Black Spruce, Tamarack, Cedar (FW)                               | All           | Fair      | Truck/Snowmobile   | 16-03-09E   |