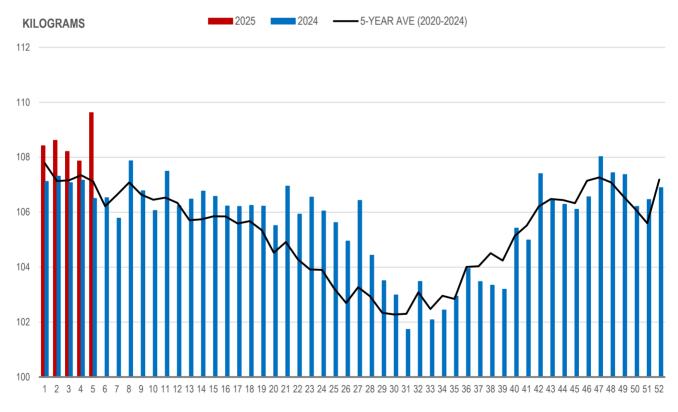

## Average Weight of Hogs Processed by Major Processors, Kg

Source: Manitoba major processors.

#### AVERAGE WEIGHT OF HOGS PROCESSED BY MAJOR PROCESSORS WEEKLY

WEEK

Source: Manitoba major processors