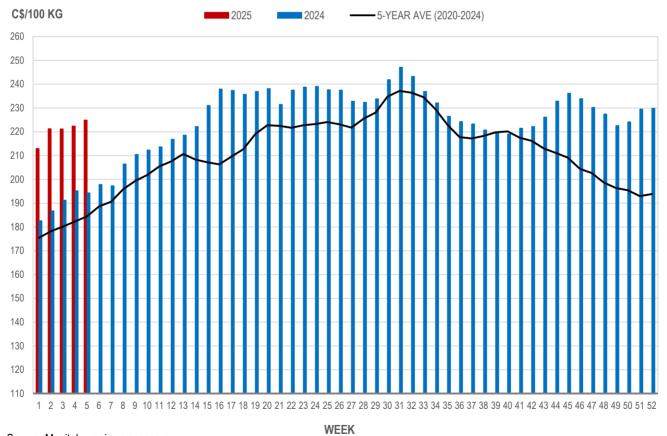

# Index 100, C\$/100 kg

| Week | Week ending date  | 2025   | 2024   | Change from<br>Previous Week | Change from<br>Previous Year |
|------|-------------------|--------|--------|------------------------------|------------------------------|
| 2    | 2025-01-10        | 221.21 | 186.75 | 3.9%                         | 18.5%                        |
| 3    | 2025-01-17        | 221.19 | 191.27 | 0.0%                         | 15.6%                        |
| 4    | 2025-01-24        | 222.39 | 195.14 | 0.5%                         | 14.0%                        |
| 5    | 2025-01-31        | 224.89 | 194.26 | 1.1%                         | 15.8%                        |
|      | Four week average | 222.42 | 191.85 | -                            | 15.9%                        |

Source: Manitoba major processors.

#### MANITOBA WEIGHTED AVERAGE INDEX 100 HOG PRICES WEEKLY

Source: Manitoba major processors

| Week | Week ending date  | 2025    | 2024    | Change from<br>Previous Week | Change from<br>Previous Year |
|------|-------------------|---------|---------|------------------------------|------------------------------|
| 2    | 2025-01-10        | 119,571 | 122,562 | 6.0%                         | -2.4%                        |
| 3    | 2025-01-17        | 107,726 | 119,025 | -9.9%                        | -9.5%                        |
| 4    | 2025-01-24        | 127,166 | 127,153 | 18.0%                        | 0.0%                         |
| 5    | 2025-01-31        | 117,540 | 119,388 | -7.6%                        | -1.5%                        |
|      | Four week average | 118,001 | 122,032 | -                            | -3.3%                        |