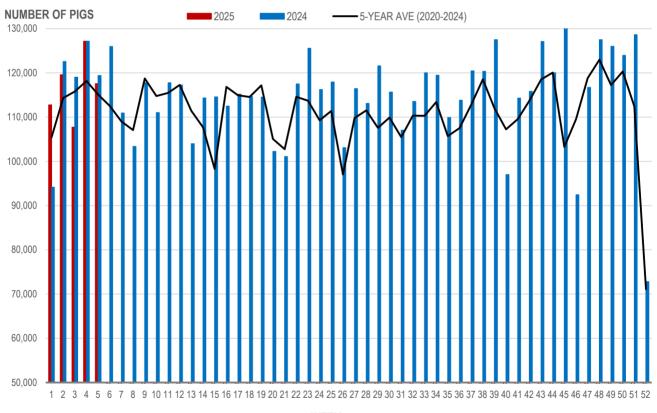

#### MANITOBA WEIGHTED AVERAGE INDEX 100 HOG PRICES WEEKLY

Source: Manitoba major processors

| Week | Week ending date  | 2025    | 2024    | Change from<br>Previous Week | Change from<br>Previous Year |
|------|-------------------|---------|---------|------------------------------|------------------------------|
| 2    | 2025-01-10        | 119,571 | 122,562 | 6.0%                         | -2.4%                        |
| 3    | 2025-01-17        | 107,726 | 119,025 | -9.9%                        | -9.5%                        |
| 4    | 2025-01-24        | 127,166 | 127,153 | 18.0%                        | 0.0%                         |
| 5    | 2025-01-31        | 117,540 | 119,388 | -7.6%                        | -1.5%                        |
|      | Four week average | 118,001 | 122,032 | -                            | -3.3%                        |

# Number of Pigs Processed by Major Processors

Source: Manitoba major processors.

#### NUMBER OF PIGS PROCESSED BY MAJOR PROCESSORS WEEKLY

WEEK

Source: Manitoba major processors

| Week ending date  | 2025                                                 | 2024                                                                          | Change from<br>Previous Week                                                                              | Change from<br>Previous Year                                                                                                                                               |
|-------------------|------------------------------------------------------|-------------------------------------------------------------------------------|-----------------------------------------------------------------------------------------------------------|----------------------------------------------------------------------------------------------------------------------------------------------------------------------------|
| 2025-01-10        | 108.61                                               | 107.31                                                                        | 0.2%                                                                                                      | 0.2%                                                                                                                                                                       |
| 2025-01-17        | 108.21                                               | 107.07                                                                        | -0.4%                                                                                                     | -0.4%                                                                                                                                                                      |
| 2025-01-24        | 107.86                                               | 107.16                                                                        | -0.3%                                                                                                     | -0.3%                                                                                                                                                                      |
| 2025-01-31        | 109.62                                               | 106.50                                                                        | 1.6%                                                                                                      | 1.6%                                                                                                                                                                       |
| Four week average | 108.58                                               | 107.01                                                                        | -                                                                                                         | 0.3%                                                                                                                                                                       |
|                   | 2025-01-10<br>2025-01-17<br>2025-01-24<br>2025-01-31 | 2025-01-10 108.61   2025-01-17 108.21   2025-01-24 107.86   2025-01-31 109.62 | 2025-01-10 108.61 107.31   2025-01-17 108.21 107.07   2025-01-24 107.86 107.16   2025-01-31 109.62 106.50 | Week ending date 2025 2024 Previous Week   2025-01-10 108.61 107.31 0.2%   2025-01-17 108.21 107.07 -0.4%   2025-01-24 107.86 107.16 -0.3%   2025-01-31 109.62 106.50 1.6% |